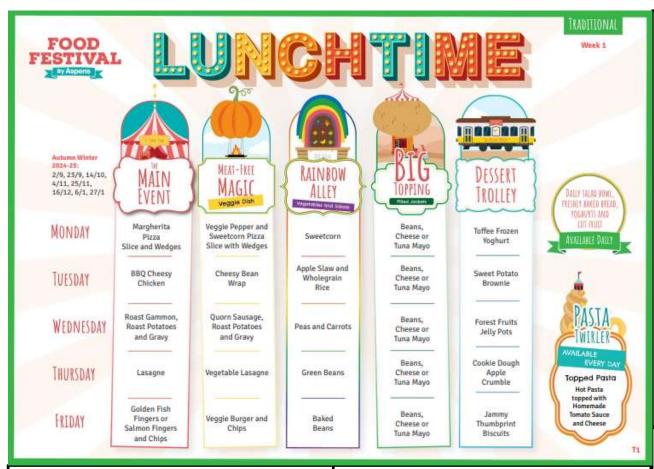

|



### Autism Pyramid Group

If your child is autistic and/or has additional needs, you may want to meet up with other families who experience similar things and want to support each other.

There is a Stay & Play session at The Heath Community Centre Sunday 24th November 2.00-4.00pm

There is a small cost of £2 per family. All the family are welcome.

Here are some dates to put in your diary:

#### Friday 13th December

Tigers will be leading the Christmas Service in Church at 9.30am - we will all be walking to church

#### Mon 16th & Tues 17th December

Penguins/Butterflies/Ladybirds & Bear Cubs will present their Nativity in the Hall at 2pm tickets will be available nearer the time.

#### Wednesday 18th December

Christmas Jumper Day AND Christmas Lunch



## Reception Class for Septembe